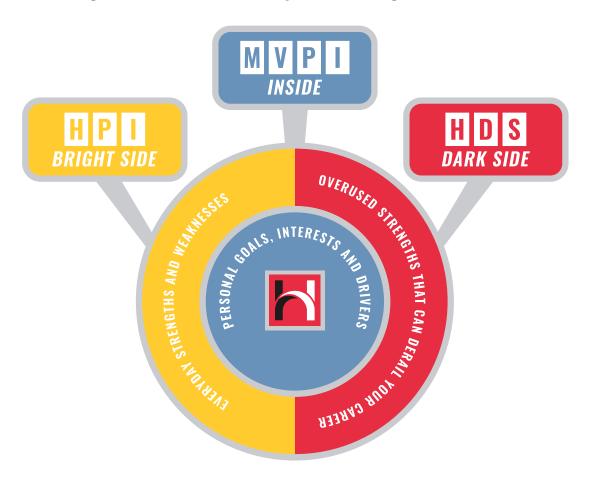

#### HOGAN PERSONALITY INVENTORY (HPI)

# HOGAN DEVELOPMENT SURVEY (HDS)

MOTIVES, VALUES & PREFERENCES INVENTORY (MVPI)

Evaluates personality characteristics that people need to get along and get ahead (i.e., job fit).

- 1. Provides information regarding the "bright side" of personality
- 2. Describes characteristic that appear during social interaction and that facilitate or inhibit job success

Identifies factors that impede career success (i.e.,management fit).

- Identifies personality-based performance derailers of interpersonal behavior
- 2. Describes the dark side of personality, including pattern of behaviors that hinder work productivity

Assesses business drivers and core values for individual fit within a corporate culture (i.e., organizational fit).

- 1. Reveals a person's core values, goals and interests
- 2. Indicates which type of position, job and environment will be most motivating and satisfying for an individual